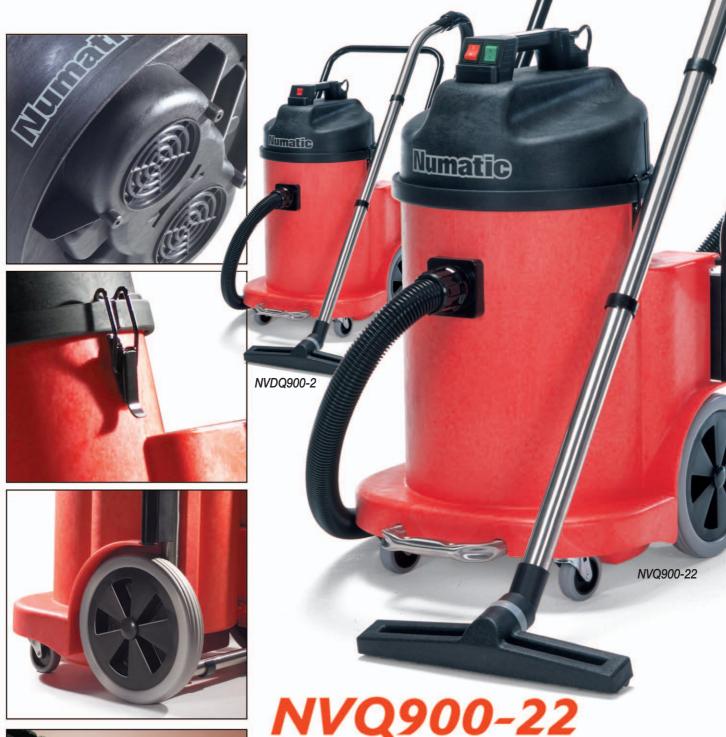

Also available 115V/120V specification.

vacuum cleaners, built by professionals to ensure high performance coupled with reliability and long service life.

The exciting use of Structofoam throughout this machine really makes it as strong as a

truck, whilst its innovative design makes it every bit as easy to use as smaller machines. Power and performance are to the full Twinflo' specification and there is a choice of one or two-motored models with a dual 2-stage primary filter system as standard.

The rugged container is classic Structofoam engineering and the giant wheels and heavy-duty castors provide excellent mobility and transit even in the most demanding applications.

The standard 38mm (11/2") accessory kit includes our extra long double swivel hose; stainless steel tubes; 400mm (16") Structofoam floor nozzle and additional useful accessories

The innovative yet thoroughly practical design of the 900's is really different, but it is that difference that really counts.

| Model | Motor          | Power              | Airflow              | Suction          | Cap        | Range          | Weight             | Dimensions           |
|-------|----------------|--------------------|----------------------|------------------|------------|----------------|--------------------|----------------------|
|       | 1200W<br>2400W | 230V<br>AC 50/60Hz | 45 L/sec<br>90 L/sec | 2600mm<br>2600mm | 40L<br>40L | 26.8m<br>26.8m | 22.5Kgs<br>25.0Kgs | 800 x 490<br>x 880mm |