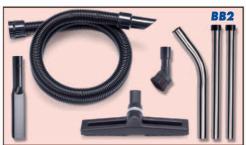

The rugged container is classic Structofoam engineering and the giant wheels and heavy-duty castors provide excellent mobility and transit even in the most demanding applications.

The standard 38mm (11/2") accessory kit includes our extra long double swivel hose; stainless steel tubes; 400mm (16") Structofoam floor nozzle and additional useful accessories